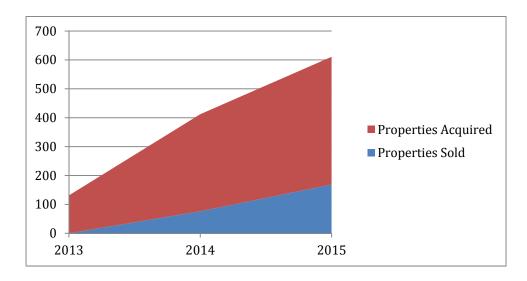

## **Acquisitions**

The Land Bank acquired 442 properties in 2015. Most were acquired subsequent to City foreclosure.

| Acquisition Type         | Total Properties |
|--------------------------|------------------|
| Donation - Bank          | 9                |
| Donation - Private       | 7                |
| Private Purchase         | 4                |
| Tax-Foreclosure – City   | 416              |
| Tax-Foreclosure – County | 6                |
| Total                    | 442              |

#### Sales

The Land Bank sold 169 properties in 2015. These included:

| Post-Purchase Plan            |    |
|-------------------------------|----|
| Commercial                    |    |
| Operate Business (as-is)      | 1  |
| Renovate for Business         | 6  |
| Parking for Adjacent Business | 10 |

| Year                               | 2013 | 2014   | 2015   |
|------------------------------------|------|--------|--------|
| Properties Sold                    | 0    | 76     | 169    |
| Properties Acquired                | 131  | 336    | 442    |
| % of that year's acquisitions sold | 0    | 22.62% | 38.24% |
| % of total inventory sold          |      | 16.27% | 20.29% |